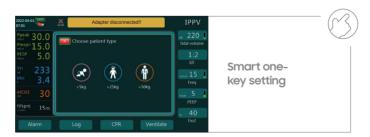

#### **Ventilation modes**

Volume-Control Modes: V-A/C, V-SIMV, IPPV Pressure-Control Modes: P-A/C, P-SIMV, CPAP, PCV Other modes: CPR, Manual, HFNC