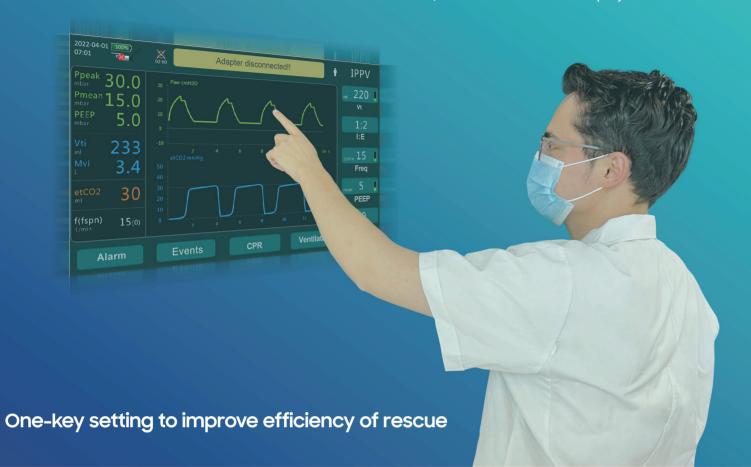

#### **CPR** mode

**Amoul** CPR mode provides visual and voice guidance based on the AHA guidelines