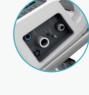

## Easy Maintenance

Easy to replace and clean patient valve. T5 can handle multiple conditions, such as shocks, vibrations, rain, dirt, and extreme temperatures. Patient valve system:

- Detachable design
- Disassemble without any tool
- Autoclave sterilization
- Trusted and durable