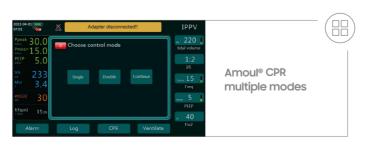

#### **CPR** mode

**Amoul** CPR mode provides visual and voice guidance based on the AHA guidelines