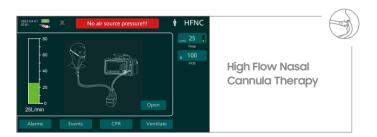

#### **Ventilation modes**

Volume-Control Modes: V-A/C, V-SIMV, IPPV Pressure-Control Modes: P-A/C, P-SIMV, CPAP, PCV Other modes: CPR, Manual, HFNC