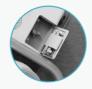

## Easy Maintenance

Easy to replace and clean patient valve. T5 can handle multiple conditions, such as shocks, vibrations, rain, dirt, and extreme temperatures. Patient valve system:

- Detachable design
- Disassemble without any tool
- Autoclave sterilization
- Trusted and durable