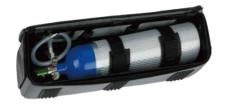

## **Fully Portable**

Equipped with a portable mobile rack that makes it easy to move or use in ambulance.

( E ISO EN1789

The oxygen cylinder can be carried in a cylinder bag together with the main unit bag, change. It also can be detached from the main unit bag to transport separately. This feature makes it easy to use in different emergency scenarios.