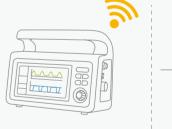

# Real-time data transmission via Wi-Fi connection

Easy to replace built-in battery.
 It supports charging via AC
 and DC power

 Gas inlet port, pressure monitoring port, built-in precise electronic PEEP, fresh gas output port, EtCO2 sampling port