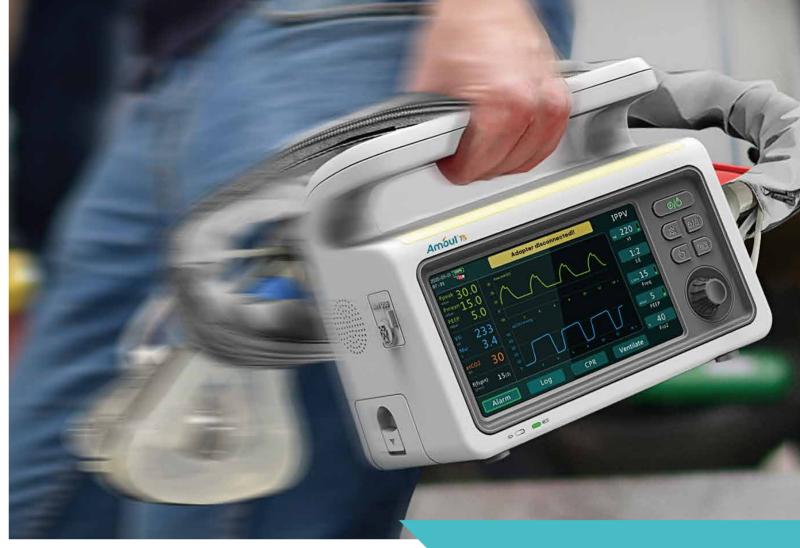

#### Compact

Weight ≤3.4 kg (lightweight)
Compact size
Easy to carry with just one hand

### **Touch Screen**

7" color touch screen, clear and intuitive to simplify the user's work