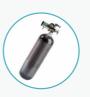

## **Fully Portable**

Equipped with a portable mobile rack that makes it easy to move or use in ambulance.

( E ISO EN1789

The oxygen cylinder can be carried in a cylinder bag together with the main unit bag, change. It also can be detached from the main unit bag to transport separately. This feature makes it easy to use in different emergency scenarios.

3、Easy to carry or hanging on stretcher / bed

4、EtCO2 module (optional)

5、Carbon fiber oxygen cylinder ( optional ) for weight reduction

6、Reusable breathing circuit