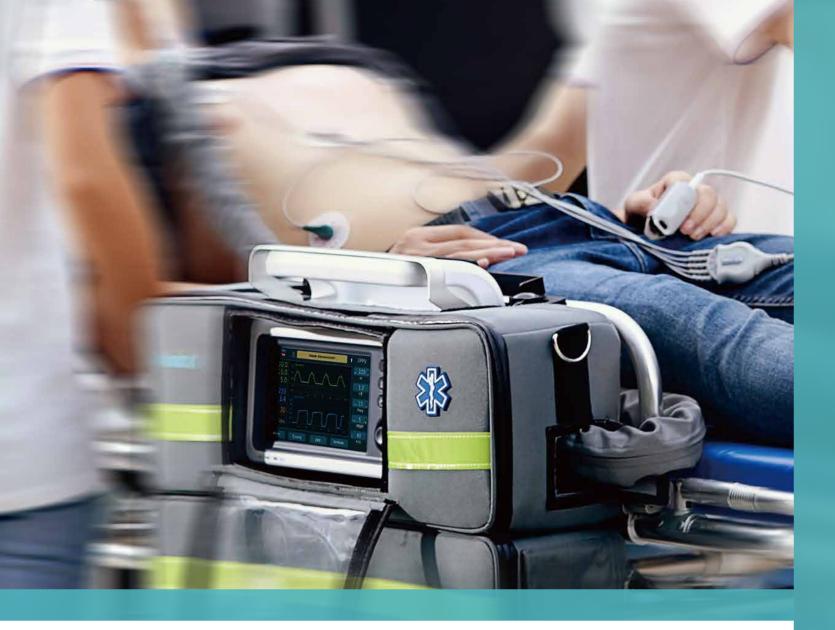

## **Fully Portable**

Equipped with a portable mobile rack that makes it easy to move or use in ambulance.

( E ISO EN1789

The oxygen cylinder can be carried in a cylinder bag together with the main unit bag, change. It also can be detached from the main unit bag to transport separately. This feature makes it easy to use in different emergency scenarios.

3、Easy to carry or hanging on stretcher / bed

4、EtCO2 module (optional)

5、Carbon fiber oxygen cylinder ( optional ) for weight reduction

6、Reusable breathing circuit