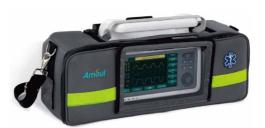

#### Compact

Weight ≤3.4 kg (lightweight)
Compact size
Easy to carry with just one hand

### **Touch Screen**

7" color touch screen, clear and intuitive to simplify the user's work