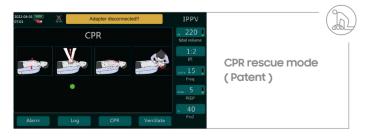

#### **CPR** mode

**Amoul** CPR mode provides visual and voice guidance based on the AHA guidelines