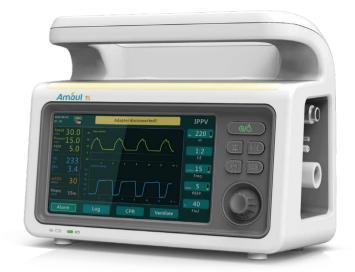

### **Touch Screen**

7" color touch screen, clear and intuitive to simplify the user's work

#### **Ventilation modes**

Volume-Control Modes: V-A/C, V-SIMV, IPPV Pressure-Control Modes: P-A/C, P-SIMV, CPAP, PCV Other modes: CPR, Manual, HFNC

#### **CPR** mode

**Amoul** CPR mode provides visual and voice guidance based on the AHA guidelines

#### EtCO<sub>2</sub> measurement

(optional)

Real time monitoring of the end-tidal CO<sub>2</sub> concentration (EtCO<sub>2</sub>) in exhaled gas